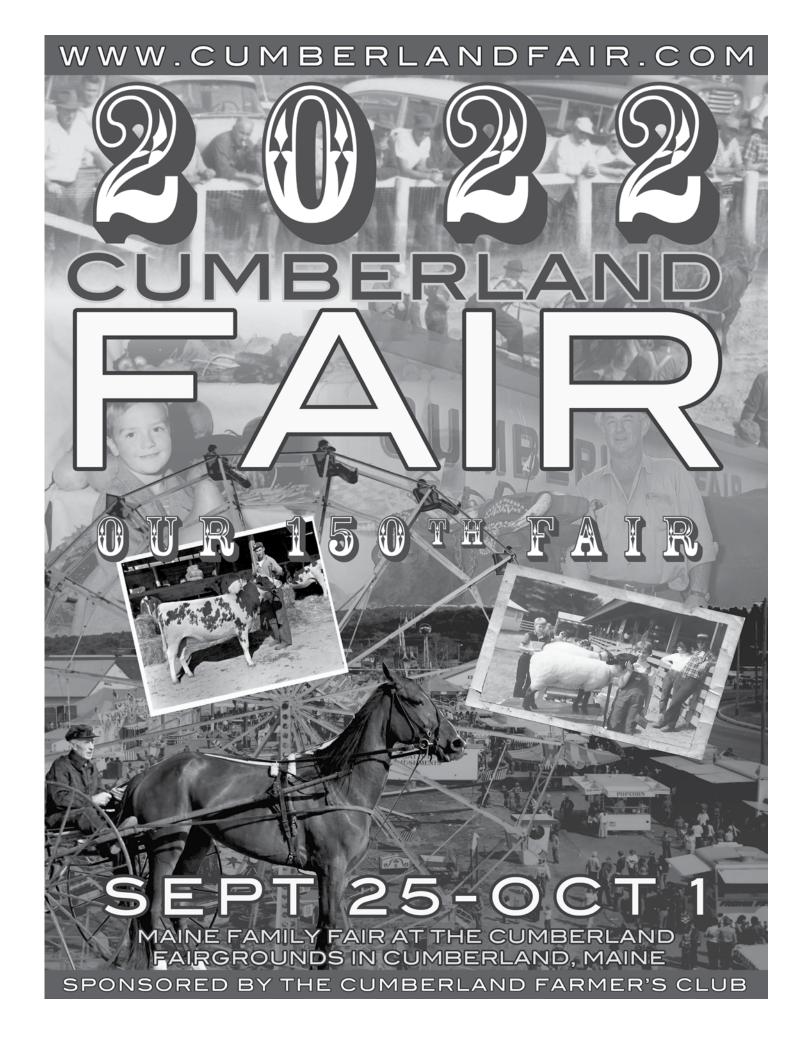

# A NOTE FROM CFC PRESIDENT, LYLE MERRIFIELD

Welcome guests and exhibitors to our 150th Cumberland County Fair, in September of 2022!

The Officers, Directors, Superintendents and Members of the Cumberland Farmer's Club take great pride in the fact that our organization has been host to 150 Fairs. It is our hope that you will spend time with us and enjoy the variety of agriculture, entertainment, livestock, history, and tradition our Fair has to offer.