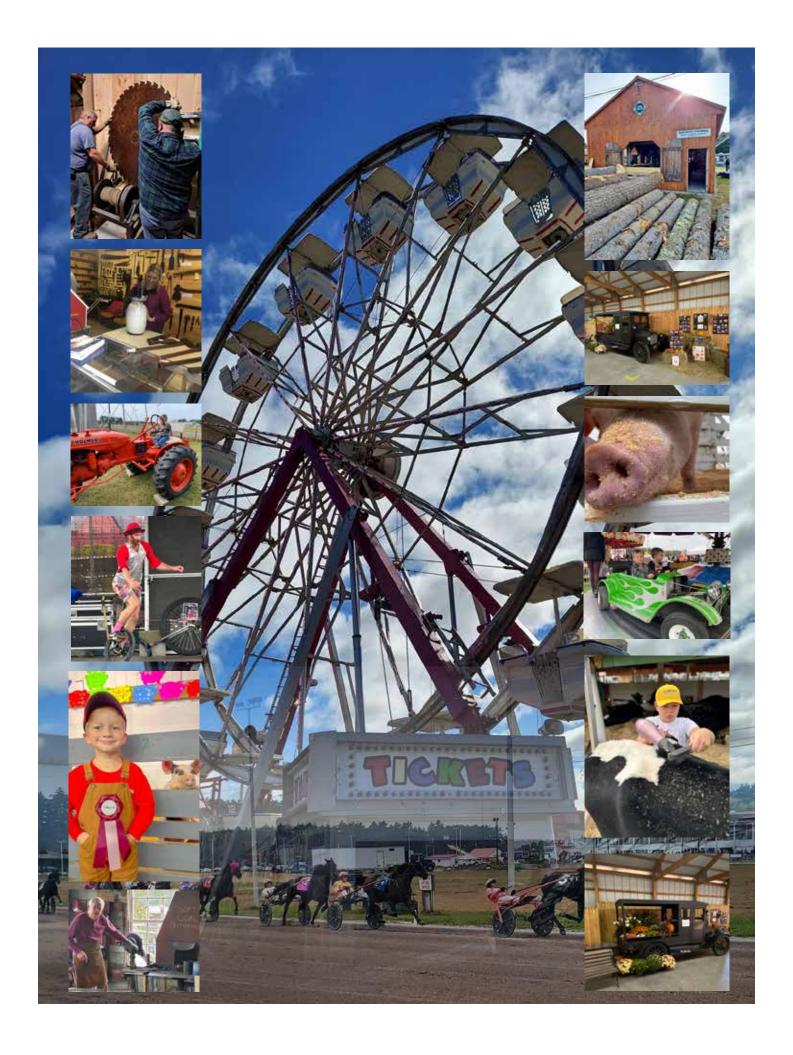

# EXCITING FAMILY ENTERTAINMENT AT THE 2024 - 152ND CUMBERLAND FAIR

All-American Rodeo! Professional Rodeo Company | Museum, Exhibition Hall, Blacksmith, Sugar House and Sawmill Demonstrations Daily | Live Local Entertainment | Harness Racing | Motorized Events | Livestock Shows, Displays and Exhibitions | Draft Horse and Ox Pulling and Demonstrations Gillette Shows - Daily on the Midway - "Bracelet Days" - Monday & Wednesday & Thursday - Ride All Rides - One Price \$30.00 (Fair admission separate)

# 2024 SCHEDULE OF EVENTS AT THE CUMBERLAND FAIRGROUNDS

152nd Annual Cumberland County Fair September 22 - September 28