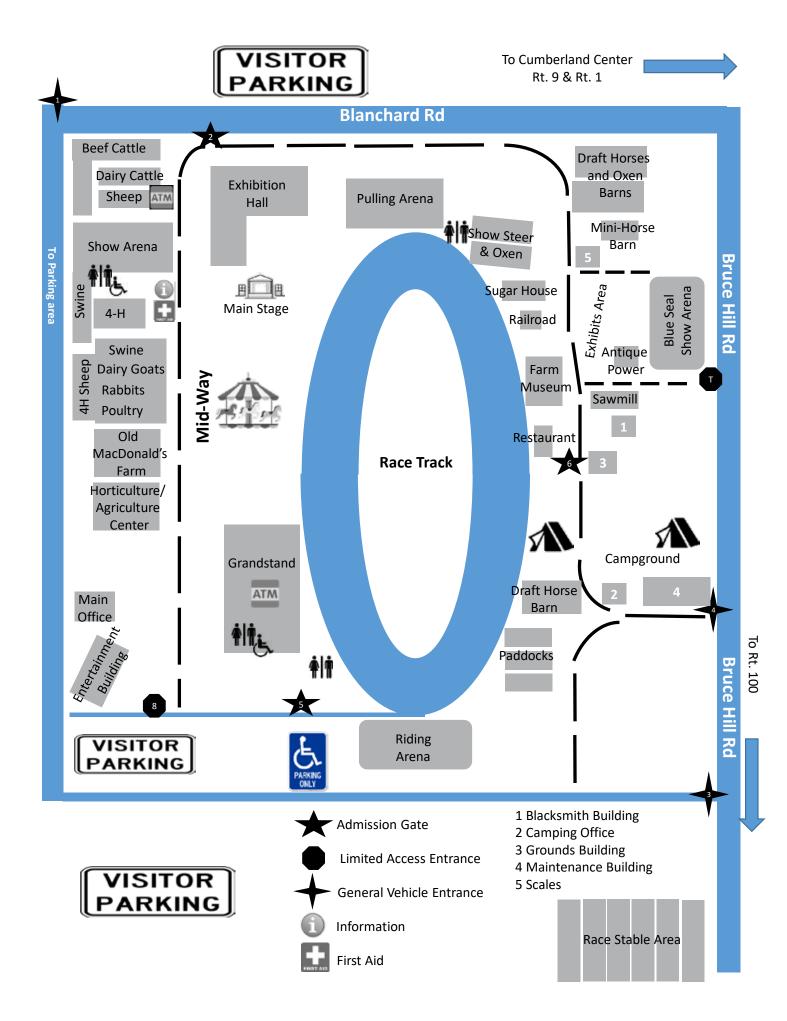

# 2024 SCHEDULE OF EVENTS AT THE CUMBERLAND FAIRGROUNDS

152nd Annual Cumberland County Fair September 22 - September 28